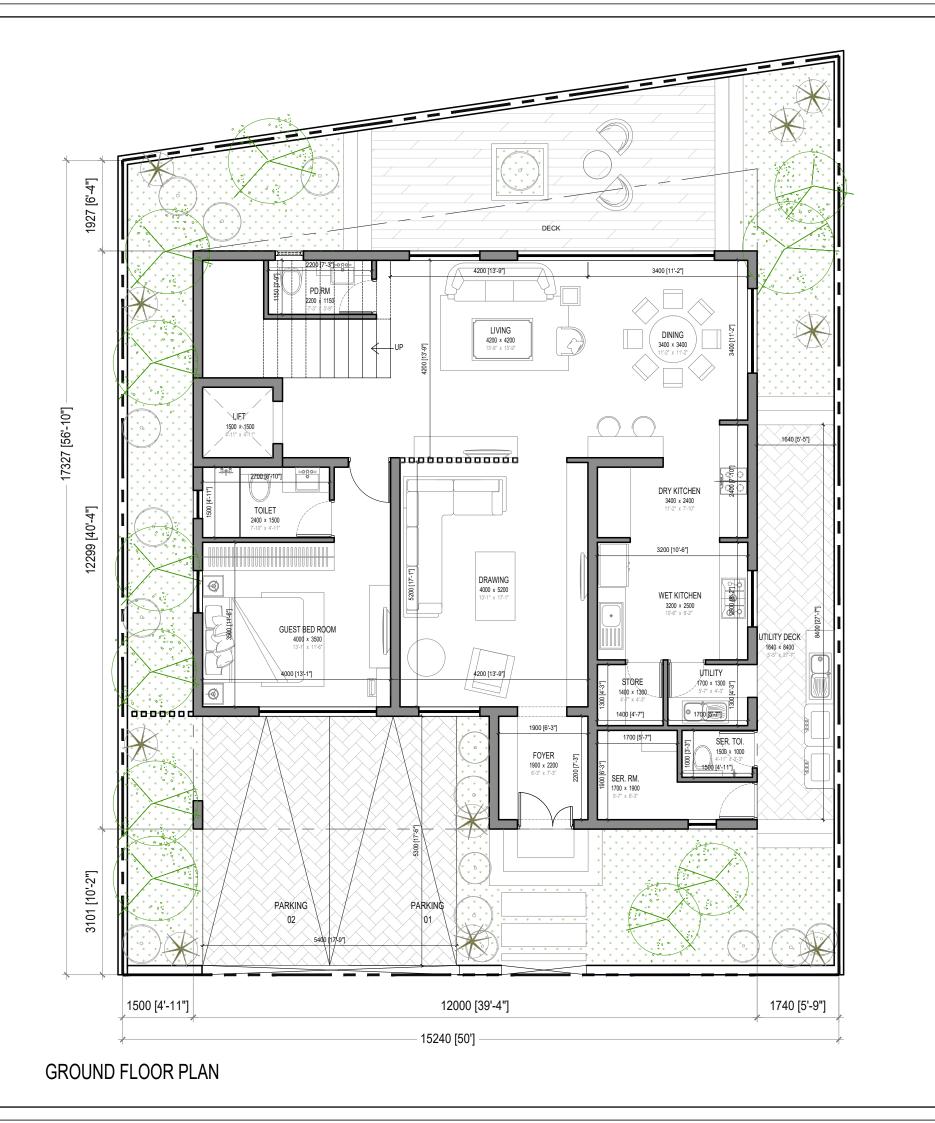

| PLOT AREA SF- 336 SQ.YARDS |         |             |  |
|----------------------------|---------|-------------|--|
|                            | BUA (A) | BALCONY (B) |  |
|                            | (SQ.FT) | (SQ.FT)     |  |
| GROUND FLOOR               | 1588.70 | 0.00        |  |
| FIRST FLOOR                | 1121.09 | 443.36      |  |
| SECOND FLOOR               | 929.41  | 162.72      |  |
| TOTAL BUA (A+B)            | 4245.28 |             |  |
| PARKING                    | 168.60  |             |  |
| TERRACE (COVERED)          | 183.76  |             |  |
| TERRACE (UNCOVERED)        | 288.24  |             |  |
| DECK / UTILITY / GAZEBO    | 378.73  |             |  |
| TOTAL SBUA                 | 5264.61 |             |  |

## GENERAL NOTES:

- In case of all specialist works, details and any deviations from this construction drawing, the contractor / sub-contractor are to provide shop drawings for architect's / Engineer's approval prior to construction.

  2. This drawing should be read and not measured.

  3. All dimensions are in millimeters unless stated otherwise.

  4. All drawings must be cross referenced in case of any doubt / discrepancy.

  5. FFL represents finished floor levels.

  All dimensions shown in the drawings are structural / masonry dimensions.

  6. All architectural drawings must be referred in coordination with structural drawings.

| REV. | DESCRIPTION | DONE BY | DATE |
|------|-------------|---------|------|
|      |             |         |      |

ARCHITECTURE

AUGMENTED REALTY

PROPOSED VILLAS @ VIZAG (SITE - 335 SQ YARDS

DRAWING TITLE:

SOUTH FACING VILLA- GROUND FLOOR PLAN

FHD PROJECT NO:

| ı | DRAWING NO |            |            |    |
|---|------------|------------|------------|----|
|   | ARCHITECT  | MR         | APPROVED   | MR |
|   | SCALE      | 1:100      | DRAWN BY   | HP |
|   | DATE       | 21-04-2022 | CHECKED BY | NC |

RELEASED FOR

☑ PRELIMINARY ☐ INFORMATION ☐ APPROVAL ☐ TENDER ☐ CONSTRUCTION

This drawing is copyright and may not be copied without prior written consent. The contractor shall verify all dimensions on site before commencing any work or shop drawing. Any discrepancies occurring in this drawing must be referred to the Architect before the commencement of work.

REV.

Z A

| PLOT AREA SF- 336 SQ.YARDS |         |             |  |
|----------------------------|---------|-------------|--|
|                            | BUA (A) | BALCONY (B) |  |
|                            | (SQ.FT) | (SQ.FT)     |  |
| GROUND FLOOR               | 1588.70 | 0.00        |  |
| FIRST FLOOR                | 1121.09 | 443.36      |  |
| SECOND FLOOR               | 929.41  | 162.72      |  |
| TOTAL BUA (A+B)            | 4245.28 |             |  |
| PARKING                    | 168.60  |             |  |
| TERRACE (COVERED)          | 183.76  |             |  |
| TERRACE (UNCOVERED)        | 288.24  |             |  |
| DECK / UTILITY / GAZEBO    | 378.73  |             |  |
| TOTAL SBUA                 | 5264.61 |             |  |