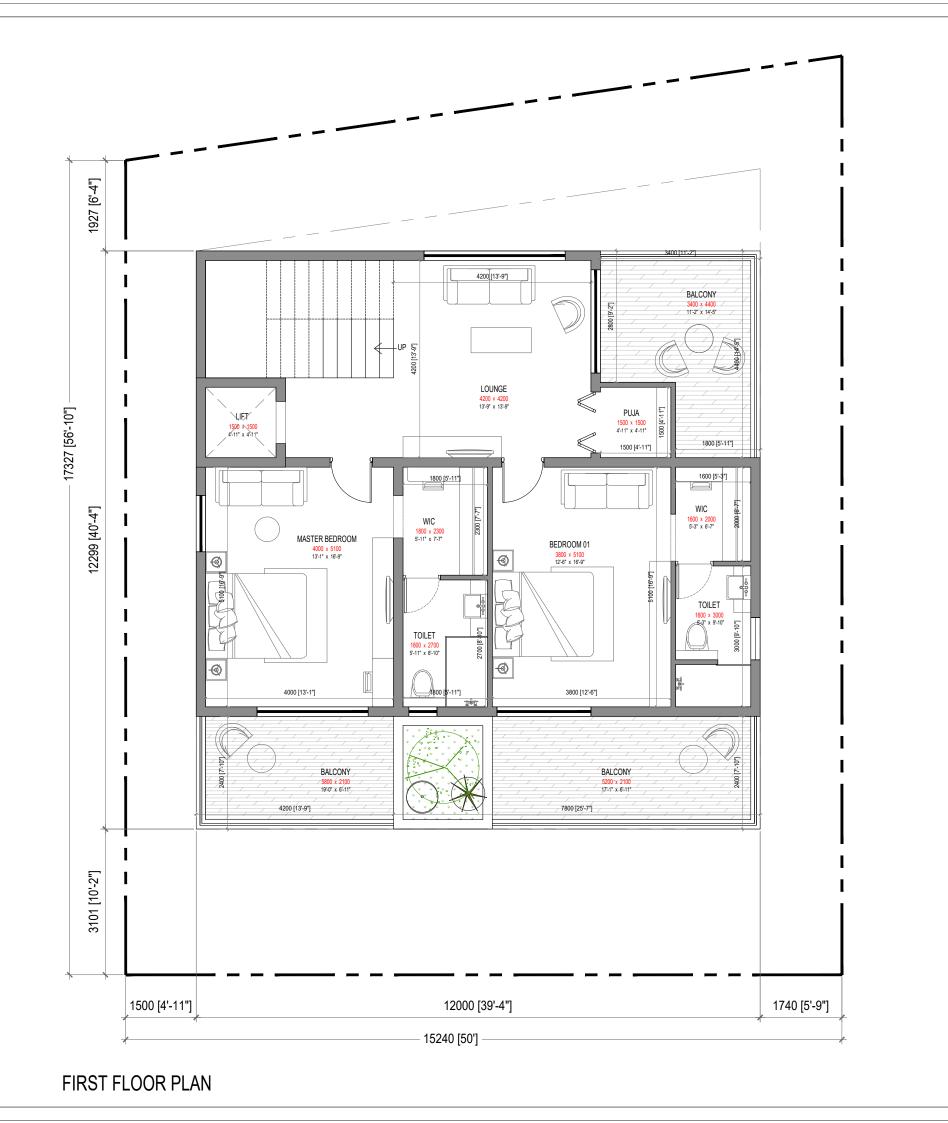

## GENERAL NOTES:

- In case of all specialist works, details and any deviations from this construction drawing, the contractor / sub-contractor are to provide shop drawings for architect's / Engineer's approval prior to construction.

   This drawing should be read and not measured.

   All dimensions are in millimeters unless stated otherwise.

   All drawings must be cross referenced in case of any doubt / discrepancy.

   FFL represents finished floor levels.

   All dimensions shown in the drawings are structural / masonry dimensions.

   All architectural drawings must be referred in coordination with structural drawings.

| REV. | DESCRIPTION | DONE BY | DATE |
|------|-------------|---------|------|

ARCHITECTS:

AUGMENTED REALTY

PROPOSED VILLAS @ VIZAG (SITE - 335 SQ YARDS

DRAWING TITLE :

SOUTH FACING VILLA- FIRST FLOOR PLAN

FHD PROJECT NO:

| DRAWING NO |            |            |    |
|------------|------------|------------|----|
| ARCHITECT  | MR         | APPROVED   | MR |
| SCALE      | 1:100      | DRAWN BY   | HP |
| DATE       | 21-04-2022 | CHECKED BY | NC |

RELEASED FOR

☐ CONSTRUCTION

This drawing is copyright and may not be copied without prior written consent. The contractor shall verify all dimensions on site before commencing any work or shop drawing. Any discrepancies occurring in this drawing must be referred to the Architect before the commencement of work.

REV. R0

N A