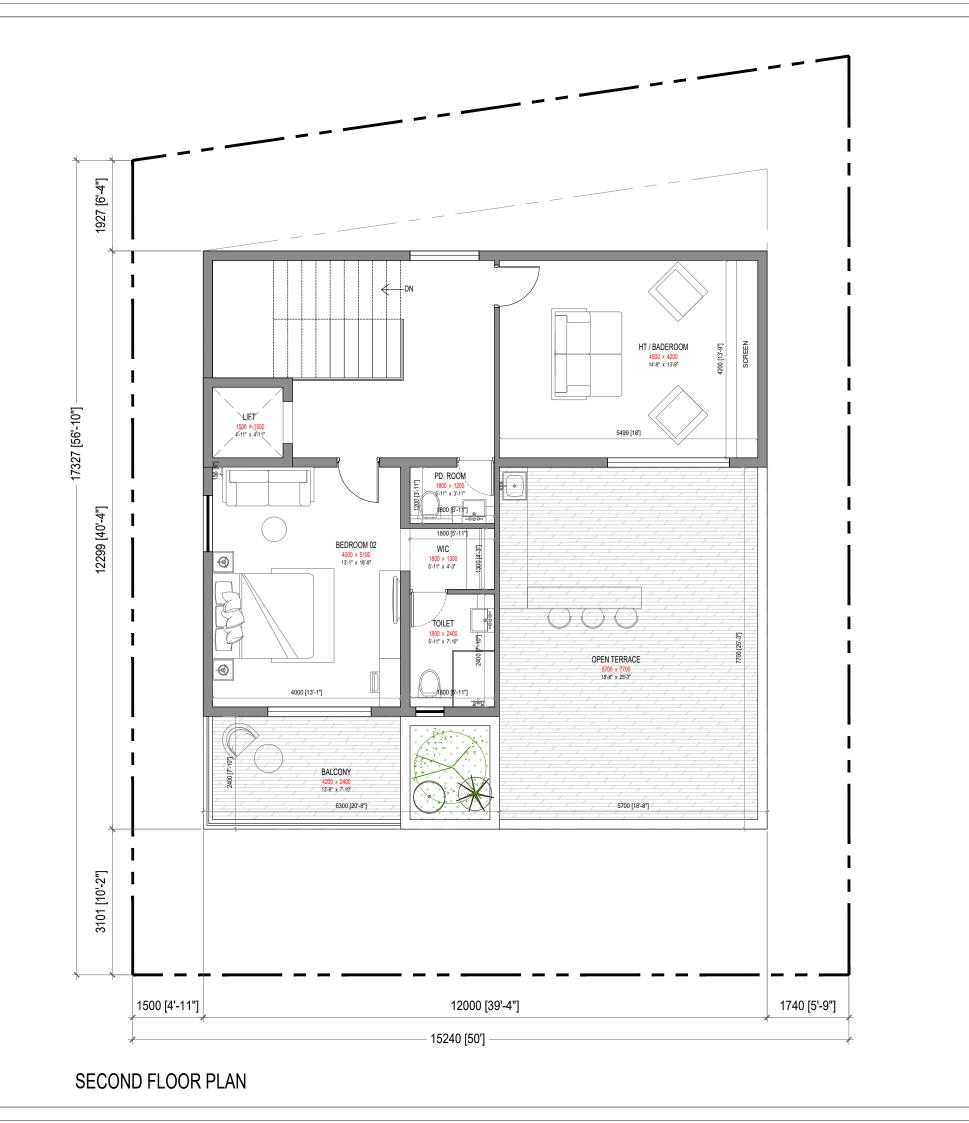

# CONCEPT

| PLOT AREA SF- 336 SQ.YARDS |         |             |  |
|----------------------------|---------|-------------|--|
|                            | BUA (A) | BALCONY (B) |  |
|                            | (SQ.FT) | (SQ.FT)     |  |
| GROUND FLOOR               | 1588.70 | 0.00        |  |
| FIRST FLOOR                | 1121.09 | 443.36      |  |
| SECOND FLOOR               | 929.41  | 162.72      |  |
| TOTAL BUA (A+B)            | 4245.28 |             |  |
| PARKING                    | 168.60  |             |  |
| TERRACE (COVERED)          | 183.76  |             |  |
| TERRACE (UNCOVERED)        | 288.24  | ╛           |  |
| DECK / UTILITY / GAZEBO    | 378.73  | ╛           |  |
| TOTAL SBUA                 | 5264.61 |             |  |

AUGMENTED REALTY

PROPOSED VILLAS @ VIZAG (SITE - 335 SQ YARDS

DRAWING TITLE :

SOUTH FACING VILLA- SECOND FLOOR PLAN

FHD PROJECT NO:

| DRAWING NO |            |            |    |
|------------|------------|------------|----|
| ARCHITECT  | MR         | APPROVED   | MR |
| SCALE      | 1:100      | DRAWN BY   | HP |
| DATE       | 21-04-2022 | CHECKED BY | NC |